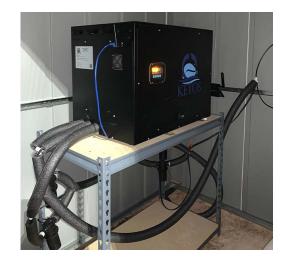

## **Solution**

KETOS was able to implement a number of solutions including:

- KETOS SHIELD Sensor System installed outdoors to autonomously test effluent water.
- Data collected from KETOS SHIELD Sensor System and aggregated in a data warehouse.
- Automated Analytics on the KETOS platform.
- Automated Reporting and Alerts set-up for process controls.
- Outdoor Installation.