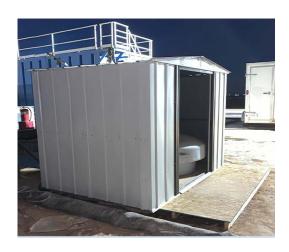

## **Solution**

KETOS was able to implement a number of solutions including:

- KETOS SHIELD Sensor System installed outdoors to autonomously test effluent water.
- Data collected from KETOS SHIELD Sensor System and aggregated in a data warehouse.
- Automated Analytics on the KETOS platform.
- Automated Reporting and Alerts set-up for process controls.
- Outdoor Installation.